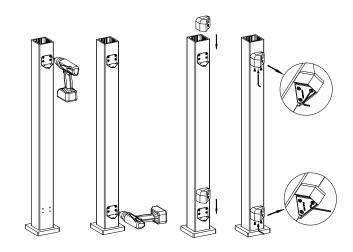

## **IMPORTANT POINTS:**

- This bracket can only be used to install a 45 degree angle onto the post.
- There are a total of 4 brackets, 2 for each side (left and right).
- First measure your post to ensure it has the dimensions shown in Diagram 1. Next take the template card (AC-BZ5514) and place it at the dimensions show in Diagram 1.
- 2 Take an electric drill and predrill holes through the template as shown in Diagram 2.
- 3 Lower the post skirt (K-LV-0119) over the post sleeve (N-UH35) as shown in Diagram 3.
- 4 Next take either the left side angle bracket (W-R0227-45-L-2) or the right side angle bracket (Y-R0227-45-R-2) and place it in front of the predrilled holes as shown in Diagram 4. Next take four screws (Z-WJ0165) and secure the bracket to the post.
- 5 Repeat step 4 but install the bracket for the bottom of the rail as show in Diagram 5.
- Now take either the left side 45 degree connector (V-R0227-45-L-1) or the right side 45 degree connector (X-R0227-45-R-1) depending on what you installed in step 4 and put it over the top of the previously installed onto the post as shown in Diagram 6.
- Once the connector has covered the bracket secured to the post take the Hex wrench (AB-WJ0163) provided and secure to the underside of the bracket three screws (AA-WJ0164) as shown in Diagram 7. This will secure both connector and bracket together to create the final angled bracket.

Now that the angle bracket has been installed, please refer to the step 8 of page 20 of the regular straight railing installation guide to finish the rest of the railing installation.

DIAGRAM 4 DIAGRAM 5 DIAGRAM 6 DIAGRAM 7