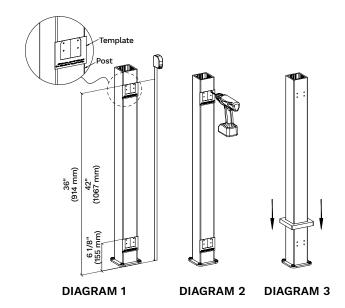

## **IMPORTANT POINTS:**

- This bracket can only be used to install a 45 degree angle onto the post.
- There are a total of 4 brackets, 2 for each side (left and right).
- First measure your post to ensure it has the dimensions shown in Diagram 1. Next take the template card (AC-BZ5514) and place it at the dimensions show in Diagram 1.
- 2 Take an electric drill and predrill holes through the template as shown in Diagram 2.
- 3 Lower the post skirt (K-LV-0119) over the post sleeve (N-UH35) as shown in Diagram 3.
- 4 Next take either the left side angle bracket (W-R0227-45-L-2) or the right side angle bracket (Y-R0227-45-R-2) and place it in front of the predrilled holes as shown in Diagram 4. Next take four screws (Z-WJ0165) and secure the bracket to the post.
- 5 Repeat step 4 but install the bracket for the bottom of the rail as show in Diagram 5.
- Now take either the left side 45 degree connector (V-R0227-45-L-1) or the right side 45 degree connector (X-R0227-45-R-1) depending on what you installed in step 4 and put it over the top of the previously installed onto the post as shown in Diagram 6.
- Once the connector has covered the bracket secured to the post take the Hex wrench (AB-WJ0163) provided and secure to the underside of the bracket three screws (AA-WJ0164) as shown in Diagram 7. This will secure both connector and bracket together to create the final angled bracket.