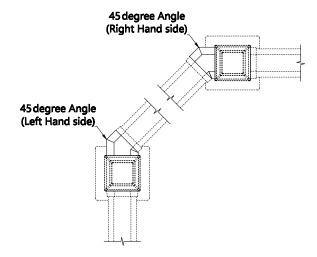

## 45 DEGREE ANGLE BRACKET INSTALLATION

## **IMPORTANT POINTS:**

- This bracket can only be used to install a 45 degree angle onto the post.
- There are a total of 4 brackets, 2 for each side (left and right).
- First measure your post to ensure it has the dimensions shown in Diagram 1. Next take the template card (AC-BZ5514) and place it at the dimensions show in Diagram 1.
- 2 Take an electric drill and predrill holes through the template as shown in Diagram 2.
- 3 Lower the post skirt (K-LV-0119) over the post sleeve (N-UH35) as shown in Diagram 3.
- 4 Next take either the left side angle bracket (W-R0227-45-L-2) or the right side angle bracket (Y-R0227-45-R-2) and place it in front of the predrilled holes as shown in Diagram 4. Next take four screws (Z-WJ0165) and secure the bracket to the post.
- 5 Repeat step 4 but install the bracket for the bottom of the rail as show in Diagram 5.
- Now take either the left side 45 degree connector (V-R0227-45-L-1) or the right side 45 degree connector (X-R0227-45-R-1) depending on what you installed in step 4 and put it over the top of the previously installed onto the post as shown in Diagram 6.
- Once the connector has covered the bracket secured to the post take the Hex wrench (AB-WJ0163) provided and secure to the underside of the bracket three screws (AA-WJ0164) as shown in Diagram 7. This will secure both connector and bracket together to create the final angled bracket.