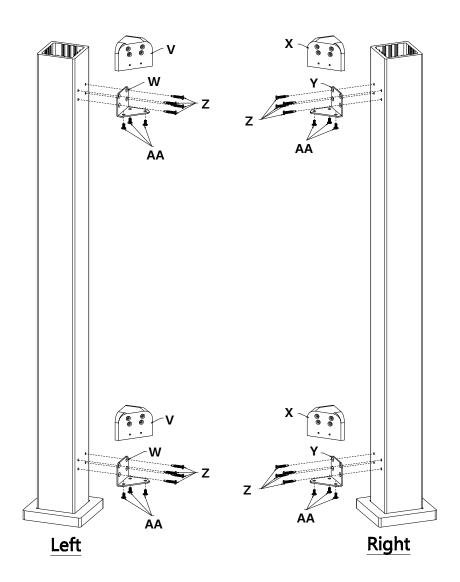

## **IMPORTANT POINTS:**

- This bracket can only be used to install a 45 degree angle onto the post.
- There are a total of 4 brackets, 2 for each side (left and right).
- First measure your post to ensure it has the dimensions shown in Diagram 1. Next take the template card (AC-BZ5514) and place it at the dimensions show in Diagram 1.
- 2 Take an electric drill and predrill holes through the template as shown in Diagram 2.
- 3 Lower the post skirt (K-LV-0119) over the post sleeve (N-UH35) as shown in Diagram 3.
- 4 Next take either the left side angle bracket (W-R0227-45-L-2) or the right side angle bracket (Y-R0227-45-R-2) and place it in front of the predrilled holes as shown in Diagram 4. Next take four screws (Z-WJ0165) and secure the bracket to the post.
- 5 Repeat step 4 but install the bracket for the bottom of the rail as show in Diagram 5.
- Now take either the left side 45 degree connector (V-R0227-45-L-1) or the right side 45 degree connector (X-R0227-45-R-1) depending on what you installed in step 4 and put it over the top of the previously installed onto the post as shown in Diagram 6.
- Once the connector has covered the bracket secured to the post take the Hex wrench (AB-WJ0163) provided and secure to the underside of the bracket three screws (AA-WJ0164) as shown in Diagram 7. This will secure both connector and bracket together to create the final angled bracket.

Now that the angle bracket has been installed, please refer to the step 8 of page 20 of the regular straight railing installation guide to finish the rest of the railing installation.

DIAGRAM 4 DIAGRAM 5 DIAGRAM 6 DIAGRAM 7